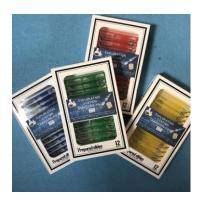

- 3. A Microscope Camera, connect to your computer and make it easier to see and snap pictures or videos!
- 4. The software to use the camera

- 5. 4 packs of Prepared Slides
- 6. A Package to help you prepare your own!
  - a. A Few Pipettes
  - b. Blank Glass Slides
  - c. Slide Covers