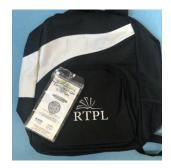

## Your kit includes:

1. Microscope with Dust Cover

Inside this RTPL Tagged backpack with QR Code webpage full of helpful tools. Scan it with your

phone camera to explore!

- 2. Accessories for your Microscope
  - a. Plug
  - b. Power cord
  - c. 3 batteries
  - d. Allen wrench to open the battery compartment.