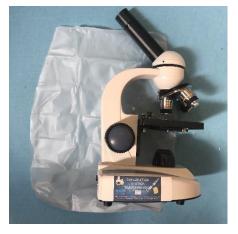

## Your kit includes:

1. Microscope with Dust Cover

Inside this RTPL Tagged backpack with QR Code webpage full of helpful tools. Scan it with your

phone camera to explore!

- 2. Accessories for your Microscope
  - a. Plug
  - b. Power cord
  - c. 3 batteries
  - d. Allen wrench to open the battery compartment.