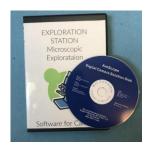

- 3. A Microscope Camera, connect to your computer and make it easier to see and snap pictures or videos!
- 4. The software to use the camera

- 5. 4 packs of Prepared Slides
- 6. A Package to help you prepare your own!
  - a. A Few Pipettes
  - b. Blank Glass Slides
  - c. Slide Covers