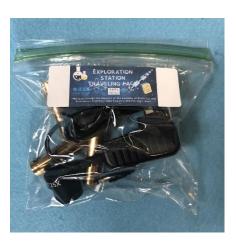

- 3. A Microscope Camera, connect to your computer and make it easier to see and snap pictures or videos!
- 4. The software to use the camera

- 5. 4 packs of Prepared Slides
- 6. A Package to help you prepare your own!
  - a. A Few Pipettes
  - b. Blank Glass Slides
  - c. Slide Covers